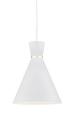

## VANDERBILT 493210

## **PENDANTS**



## DESCRIPTION

**PROJECT** 

Single-lamp pendant with conical aluminum shade with fine powdercoated finishes and anodized gold ring detail. Exterior shade colors are white or black, with matte white interior. Suspended by cloth cable









493210-BK/GD Black with Gold detail

493210-WH/GD White with Gold detail

## **SPECIFICATION DETAILS**

\* For custom options, consult factory for details.

| D10" x H12"               |
|---------------------------|
| Incandescent, Medium Base |
| No                        |
| 1 x 60W                   |
| 120V                      |
| Spun Aluminum Shade       |
| Yes                       |
| 120" Max                  |
| Color Matching SVT Cord   |
| Dry                       |
| 5 Years                   |
| D4-3/4" x H7/8"           |
|                           |

KUZCO

19054 28TH AVENUE SURREY - BC V3Z 6M3 CANADA COMMENT