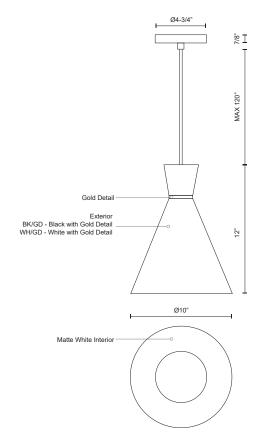

## DESCRIPTION

**PROJECT** 

Single-lamp pendant with conical aluminum shade with fine powdercoated finishes and anodized gold ring detail. Exterior shade colors are white or black, with matte white interior. Suspended by cloth cable

493210-BK/GD Black with Gold detail

493210-WH/GD White with Gold detail

## **SPECIFICATION DETAILS**

\* For custom options, consult factory for details.

| D10" x H12"               |
|---------------------------|
| Incandescent, Medium Base |
| No                        |
| 1 x 60W                   |
| 120V                      |
| Spun Aluminum Shade       |
| Yes                       |
| 120" Max                  |
| Color Matching SVT Cord   |
| Dry                       |
| 5 Years                   |
| D4-3/4" x H7/8"           |
|                           |