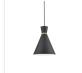

## VANDERBILT 493210

## **PENDANTS**



## DESCRIPTION

**PROJECT** 

Single-lamp pendant with conical aluminum shade with fine powdercoated finishes and anodized gold ring detail. Exterior shade colors are white or black, with matte white interior. Suspended by cloth cable









493210-BK/GD Black with Gold detail

493210-WH/GD White with Gold detail

## **SPECIFICATION DETAILS**

\* For custom options, consult factory for details.

| D10" x H12"               |
|---------------------------|
| Incandescent, Medium Base |
| No                        |
| 1 x 60W                   |
| 120V                      |
| Spun Aluminum Shade       |
| Yes                       |
| 120" Max                  |
| Color Matching SVT Cord   |
| Dry                       |
| 5 Years                   |
| D4-3/4" x H7/8"           |
|                           |

KUZCO

19054 28TH AVENUE SURREY - BC V3Z 6M3 CANADA COMMENT